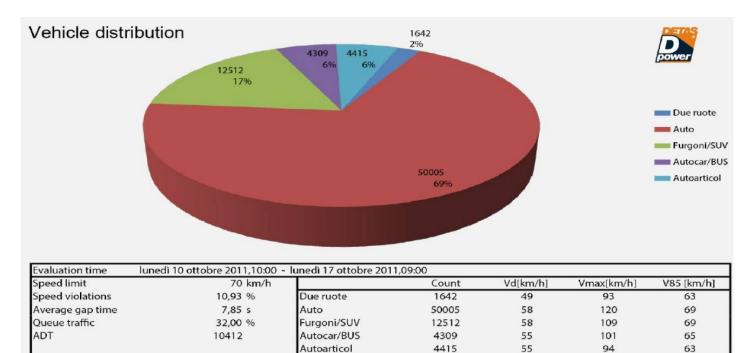

LGV traffic share 11,97 % Evaluation direction Arriving Total 72883 58 120 68 Adaptationer: Mario Rossi Comment: Viale Italia Location: Brescia Arriving vehicles from: Departing vehicles to:

Rev. 3.0 14/04/2023