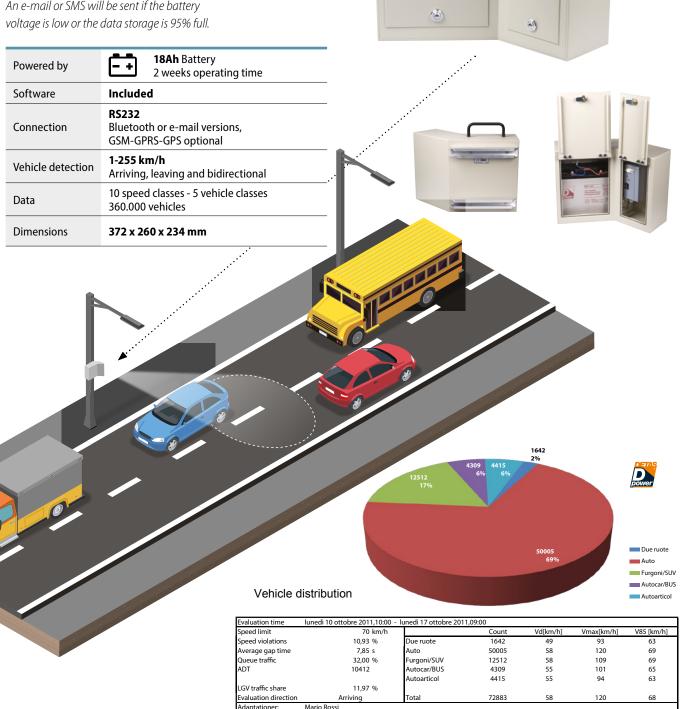

## **Description**

Traffic counter with radar technology, compact, handy and versatile, easily installed on the side of the road from 1 to 3 m in height.

| ELECTRICAL FEATURES    |                                     |
|------------------------|-------------------------------------|
| Power supply           | Battery 12 Vdc 18 Ah                |
| Battery duration       | 2 weeks                             |
| Wirings                | RS232, Bluetooth, GPRS/GSM/GPS      |
| Software               | App Android included                |
| Vehicle recognizon     | 1 km/h ÷ 255 km/h                   |
| Functions              | 10 Speed classes; 5 vehicle classes |
| Insulation Class       | Class III                           |
| MECHANICAL FEATURES    |                                     |
| Dimensions             | 372 x 260 x 234 mm                  |
| Weight with battery    | 9 Kg                                |
| Weight without battery | 3.2 Kg                              |

LGV traffic share 11,97 % Evaluation direction Arriving Total 72883 58 120 68 Adaptationer: Mario Rossi Comment: Viale Italia Location: Brescia Arriving vehicles from: Departing vehicles to:

Rev. 3.0 14/04/2023