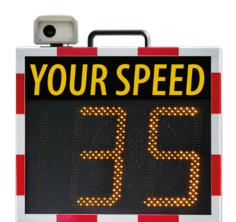

## **Indicator** Flat 3

**Radar based**, it is the ideal active signal to encourage safe driving in schools areas, road working zones, motorway intersections, etc.

All the options can be deactivated allowing to use the device in standard mode (only amber).

## Some examples of views:

| Bicolour display     |                     |
|----------------------|---------------------|
| Speed limit function | ALTERNATING FROM TO |
| Smile function       | ALTERNATING OR OR   |