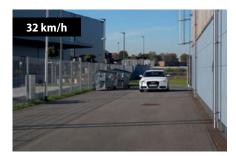

## Exceeding the speed limit will trigger the recording of an image sequence.

The storage images contain time and speed information.

These records can be retrieved over the factory network or directly by e-mail.

02.03.2016 - 11:03:29 / +1000ms - image-sequence 1/3 - detected speed = 32km/h Location: Parcheggio 1 - I-25086 Rezzato - ID = 5678

02.03.2016 - 11:03:29 / +1000ms - image-sequence 2/3 - detected speed = 33km/h Location: Parcheggio 1 - I-25086 Rezzato - ID = 5678

02.03.2016 - 11:03:29 / +1000ms - image-sequence 3/3 - detected speed = 35km/h Location: Parcheggio 1 - I-25086 Rezzato - ID = 5678