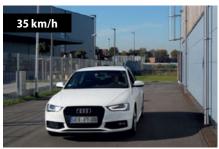

INDICATOR CAM is a mobile tool for speed enforcement on factory premises, supplied with 12V battery.

## Exceeding the speed limit will trigger the recording of an image sequence.

The storage images contain time and speed information.

These records can be retrieved over the factory network or directly by e-mail.

02.03.2016 - 11:03:29 / +1000ms - image-sequence 3/3 - detected speed = 35km/h Location: Parcheggio 1 - I-25086 Rezzato - ID = 5678