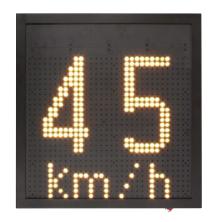

## Variable message sign available

with or without radar detector.

*Ideal to warn, inform or guide road users.* 

Time scheduled programming.

*Up to 8 images can be displayed at different setting speeds.* 

Speed values displayable from 5 to 255 km/h.

| LED colour             | •                                     |                                                                    |  |
|------------------------|---------------------------------------|--------------------------------------------------------------------|--|
| Altezza carattere max. | 50 cm                                 |                                                                    |  |
| Risoluzione            | <b>32 x 28</b> (896 LED)              |                                                                    |  |
|                        | Photovoltaic kit                      | <b>50 W - 45 Ah</b><br>+ 2 Basic201: <b>100W</b><br>- <b>90 Ah</b> |  |
| Powered by             | Power supply kit  230VAC 12VDC        | 230 VAC/12 VDC                                                     |  |
|                        | Power supply/Battery kit              | 230 VAC/12 VDC<br>18 Ah Battery                                    |  |
| Software               | Included / App Android                |                                                                    |  |
| Connection             | Bluetooth (100m<br>outdooor)<br>RS232 | Optional:<br>e-mail<br>GSM-GPRS-GPS                                |  |
| Vehicle detection      | Bidirectional (only statistic)        |                                                                    |  |
| Dimensions             | 685 x 720 x 60 mm                     |                                                                    |  |