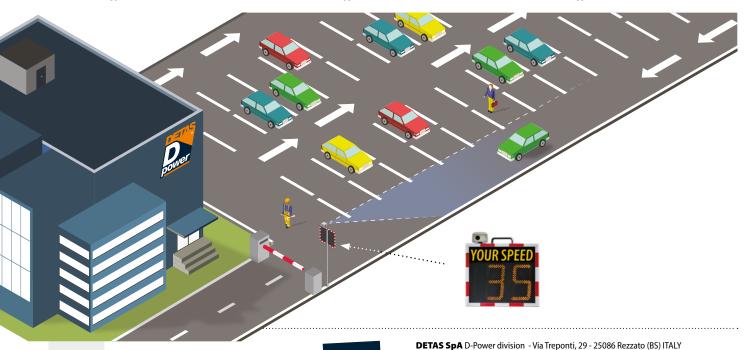

## **Indicator** Flat 3

**Radar based**, it is the ideal active signal to encourage safe driving in schools areas, road working zones, motorway intersections, etc.

All the options can be deactivated allowing to use the device in standard mode (only amber).

## Some examples of views:

| Bicolour display     |                     |
|----------------------|---------------------|
| Speed limit function | ALTERNATING FROM TO |
| Smile function       | ALTERNATING OR OR   |