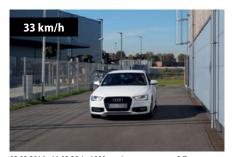

INDICATOR CAM is a mobile tool for speed enforcement on factory premises, supplied with 12V battery.

## Exceeding the speed limit will trigger the recording of an image sequence.

The storage images contain time and speed information.

These records can be retrieved over the factory network or directly by e-mail.

02.03.2016 - 11:03:29 / +1000ms - image-sequence 1/3 - detected speed = 32km/h Location: Parcheggio 1 - I-25086 Rezzato - ID = 5678

02.03.2016 - 11:03:29 / +1000ms - image-sequence 2/3 - detected speed = 33km/h Location: Parcheggio 1 - I-25086 Rezzato - ID = 5678