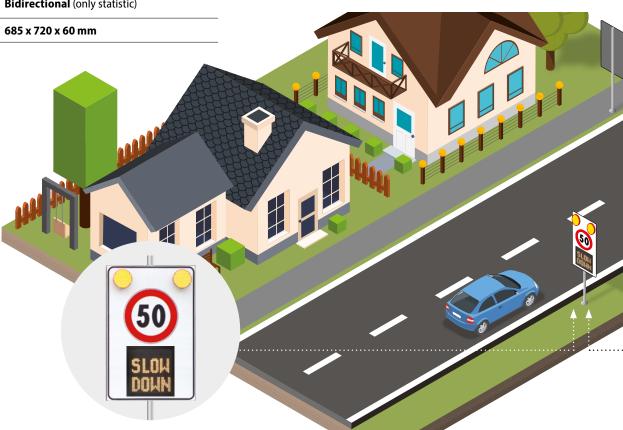

Speed values displayable from 5 to 255 km/h.

| LED colour             | •                                     |                                                                    |  |
|------------------------|---------------------------------------|--------------------------------------------------------------------|--|
| Altezza carattere max. | 50 cm                                 |                                                                    |  |
| Risoluzione            | <b>32 x 28</b> (896 LED)              |                                                                    |  |
|                        | Photovoltaic kit                      | <b>50 W - 45 Ah</b><br>+ 2 Basic201: <b>100W</b><br>- <b>90 Ah</b> |  |
| Powered by             | Power supply kit  230VAC 12VDC        | 230 VAC/12 VDC                                                     |  |
|                        | Power supply/Battery kit              | 230 VAC/12 VDC<br>18 Ah Battery                                    |  |
| Software               | Included / App Android                |                                                                    |  |
| Connection             | Bluetooth (100m<br>outdooor)<br>RS232 | Optional:<br>e-mail<br>GSM-GPRS-GPS                                |  |
| Vehicle detection      | Bidirectional (only statistic)        |                                                                    |  |
| Dimensions             | 685 x 720 x 60 mm                     |                                                                    |  |