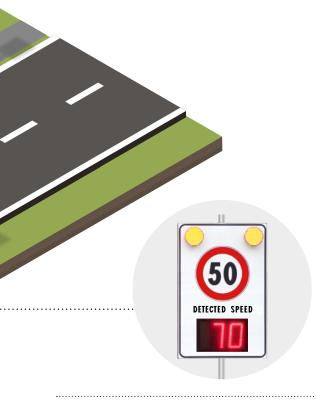

INDICATOR CAM is a mobile tool for speed enforcement on factory premises, supplied with 12V battery.

## Exceeding the speed limit will trigger the recording of an image sequence.

The storage images contain time and speed information.

These records can be retrieved over the factory network or directly by e-mail.

**Control panel** 

Tel. +39 030 2594120 - info@d-power.com - **d-power.com** 

ISO 9001 / ISO 14001 certified company

Indicator CAM offers several interfaces (USB, Bluetooth, Wi-Fi, LAN, HSDPA) to download or transfer the collected data. The control panel allows the user to change parameter settings on site.

02.03.2016 - 11:03:29 / +1000ms - image-sequence 1/3 - detected speed = 32km/h Location: Parcheggio 1 - I-25086 Rezzato - ID = 5678

02.03.2016 - 11:03:29 / +1000ms - image-sequence 2/3 - detected speed = 33km/h Location: Parcheggio 1 - I-25086 Rezzato - ID = 5678

02.03.2016 - 11:03:29 / +1000ms - image-sequence 3/3 - detected speed = 35km/h Location: Parcheggio 1 - I-25086 Rezzato - ID = 5678